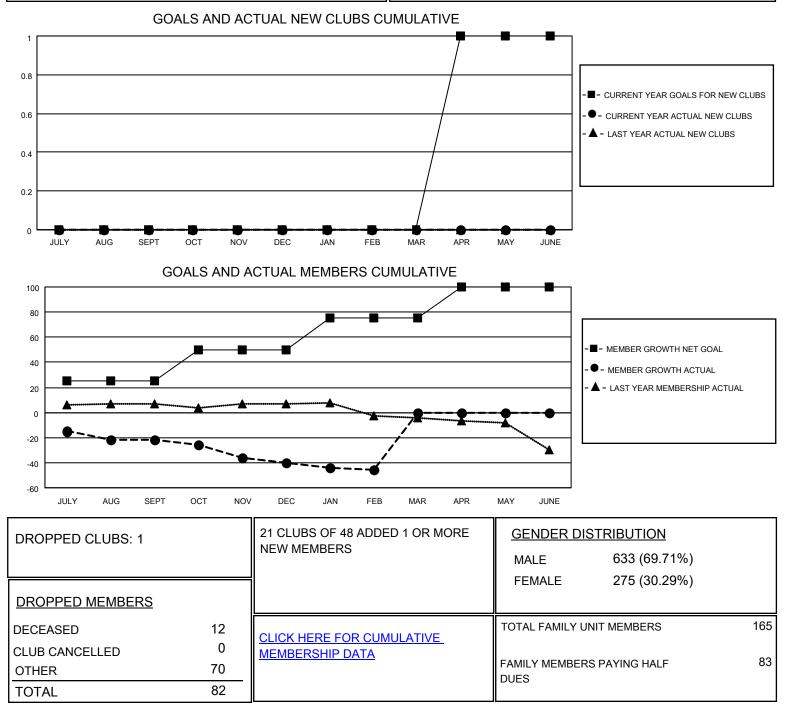

## LOCATION AUSTRALIA

District 201N4

Results as of: 2/28/2021

| Clubs                 |               |           |               | Members               |                        |                         |                                                    |
|-----------------------|---------------|-----------|---------------|-----------------------|------------------------|-------------------------|----------------------------------------------------|
| RESULTS FOR 2020-2021 |               |           |               | RESULTS FOR 2020-2021 |                        |                         |                                                    |
| QUARTER               | NEW CLUB GOAL | NEW CLUBS | DROPPED CLUBS | QUARTER               | BER GROWTH NET<br>GOAL | MEMBER GROWTH<br>ACTUAL | DROPPED<br>MEMBERS ACTUAL<br>(including transfers) |
| JULY/AUG/SEPT         | 0             | 0         | 0             | JULY/AUG/SEPT         | 25                     | 21                      | 42                                                 |
| OCT/NOV/DEC           | 0             | 0         | 0             | OCT/NOV/DEC           | 25                     | 14                      | 30                                                 |
| JAN/FEB/MAR           | 0             | 0         | 1             | JAN/FEB/MAR           | 25                     | 4                       | 10                                                 |
| APR/MAY/JUNE          | 1             | 0         | 0             | APR/MAY/JUNE          | 25                     | 0                       | 0                                                  |